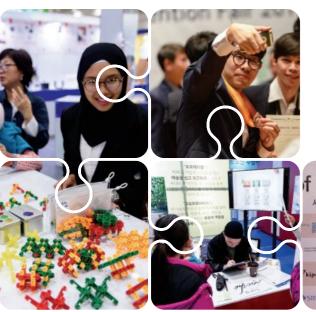

#### As the largest annual invention fair in the World, SIIF 2024...

- ... is organized to market and to promote inventions
- ... is a 4-day event where inventors and researchers showcase new ideas and products to manufacturers, investors, distributors, licensing firms and the general public.
- ... will be under the support of the World Intellectual Property Organization (WIPO) and the International Federation of Inventors' Association (IFIA).

### Why you should participate in SIIF

- It's a great opportunity to have your ideas and inventions promoted at the global level
- In SIIF 2024, 484 inventions from about 26 countries were participated

#### Who can exhibit

- Individual inventors, researchers, enterprises, patent offices, suppliers of IP information, technology transfer organizations, and IP-related institutions

Nov. 27(Wed) - Nov. 30(Sat) [4 days] / 10:00 - 17:00 (7 hours per day) % Nov.30(Sat) until 15:00